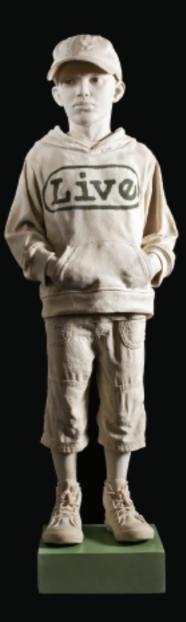

IZZIE, 2010 Resin & Reconstituted Marble : Edition of 6 Patinated Bronze : Edition of 6 Height: 93cm (excluding base)

SOLOMON, 2011 Painted Resin & Reconstituted Marble : Edition of 6 Painted & Patinated Bronze : Edition of 6 Height: 93cm (excluding base)