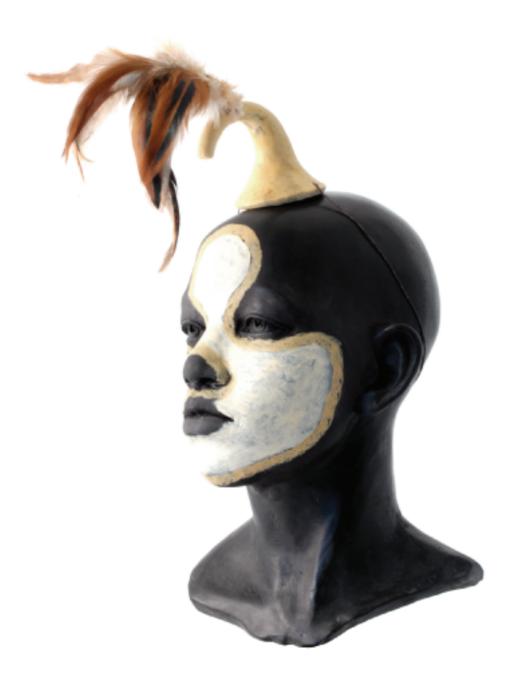

Untitled XI, 2010 Painted Jesmonite: Edition of 6 (sold out) Painted & Patinated Bronze: Edition of 6 Height: 41cm inc. stand

Untitled VI, 2010 Painted Jesmonite: Edition of 6 Painted & Patinated Bronze: Edition of 6 Height: 40cm inc. stand Untitled XII, 2010 Painted Jesmonite: Edition of 6 Painted & Patinated Bronze: Edition of 6 Height: 39cm (excluding head-dress) inc stand