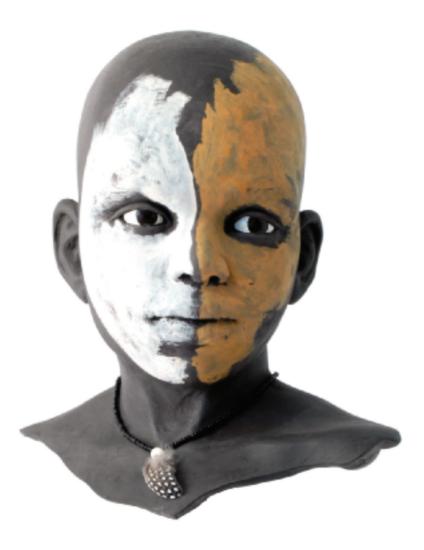

Untitled X, 2010 Painted Jesmonite: Edition of 6 Painted & Patinated Bronze: Edition of 6 Height: 40cm inc. stand

Untitled II, 2010 Painted Jesmonite: Edition of 6 (sold out) Painted & Patinated Bronze: Edition of 6 Height: 40cm inc. stand