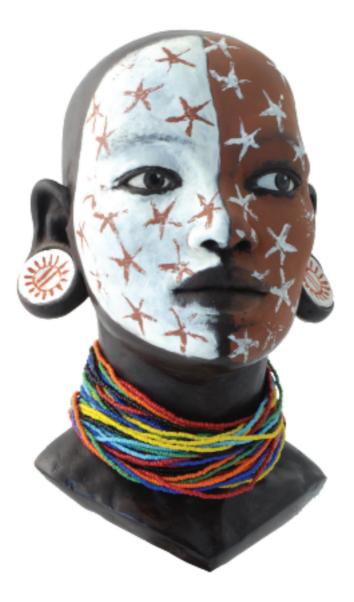

Untitled IV, 2010 Painted Jesmonite: Edition of 6 Painted & Patinated Bronze: Edition of 6 Height: 40cm inc. stand

Untitled VIII, 2010 Painted Jesmonite: Edition of 6 Painted & Patinated Bronze: Edition of 6 Height: 39cm (excluding head-dress) inc stand