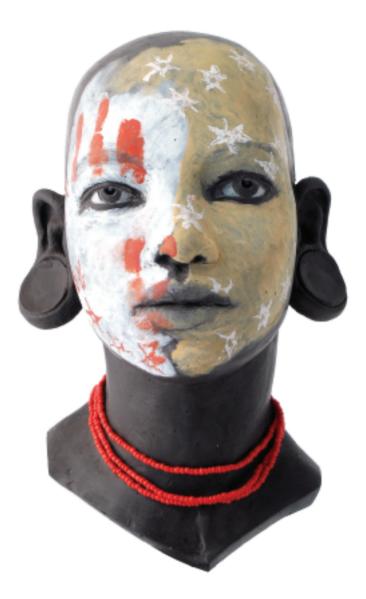

Untitled IV, 2010 Painted Jesmonite: Edition of 6 Painted & Patinated Bronze: Edition of 6 Height: 40cm inc. stand

Untitled VIII, 2010 Painted Jesmonite: Edition of 6 Painted & Patinated Bronze: Edition of 6 Height: 39cm (excluding head-dress) inc stand