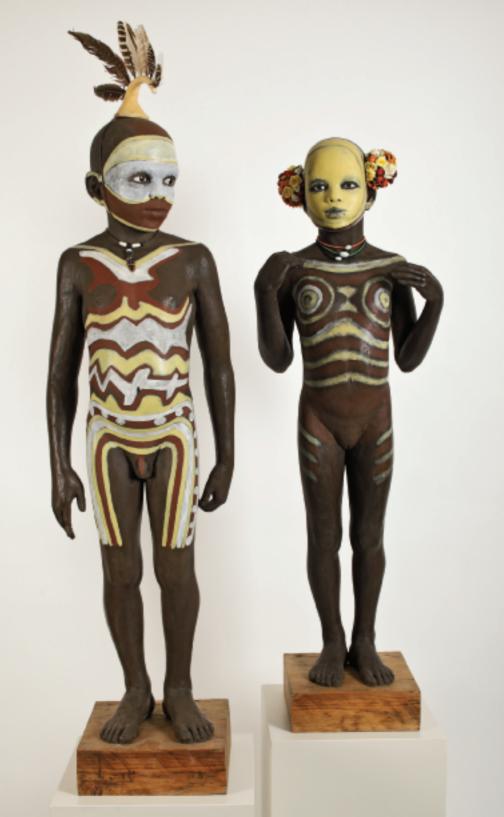

Untitled IX, 2010 Painted Jesmonite: Edition of 6 Painted & Patinated Bronze: Edition of 6 Height: 40cm inc. stand

MURSI, 2009 Painted Jesmonite: Edition of 6 Painted & Patinated Bronze: Edition of 6 Height: 93cm (excluding head-dress and base)

SUMI, 2009 Painted Jesmonite: Edition of 6 Painted & Patinated Bronze: Edition of 6 Height: 93cm (excluding base)

OLLIE, 2009 Painted Resin & Reconstituted Marble : Edition of 6 Painted & Patinated Bronze : Edition of 6 Height: 93cm (excluding base)