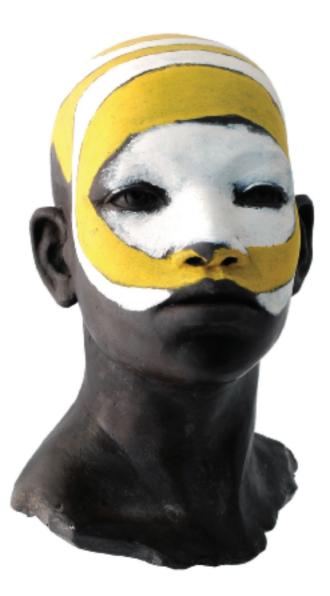

Untitled X, 2010 Painted Jesmonite: Edition of 6 Painted & Patinated Bronze: Edition of 6 Height: 40cm inc. stand

Untitled II, 2010 Painted Jesmonite: Edition of 6 (sold out) Painted & Patinated Bronze: Edition of 6 Height: 40cm inc. stand

Untitled XI, 2010 Painted Jesmonite: Edition of 6 (sold out) Painted & Patinated Bronze: Edition of 6 Height: 41cm inc. stand

Untitled VI, 2010 Painted Jesmonite: Edition of 6 Painted & Patinated Bronze: Edition of 6 Height: 40cm inc. stand Untitled XII, 2010 Painted Jesmonite: Edition of 6 Painted & Patinated Bronze: Edition of 6 Height: 39cm (excluding head-dress) inc stand

Untitled IV, 2010 Painted Jesmonite: Edition of 6 Painted & Patinated Bronze: Edition of 6 Height: 40cm inc. stand

Untitled VIII, 2010 Painted Jesmonite: Edition of 6 Painted & Patinated Bronze: Edition of 6 Height: 39cm (excluding head-dress) inc stand

Untitled V, 2010 Painted Jesmonite: Edition of 6 Painted & Patinated Bronze: Edition of 6 Height: 42cm inc. stand

Untitled I, 2010 Painted Jesmonite: Edition of 6 Painted & Patinated Bronze: Edition of 6 Height: 40cm (excluding head-dress) inc stand

Untitled IX, 2010 Painted Jesmonite: Edition of 6 Painted & Patinated Bronze: Edition of 6 Height: 40cm inc. stand

MURSI, 2009 Painted Jesmonite: Edition of 6 Painted & Patinated Bronze: Edition of 6 Height: 93cm (excluding head-dress and base)