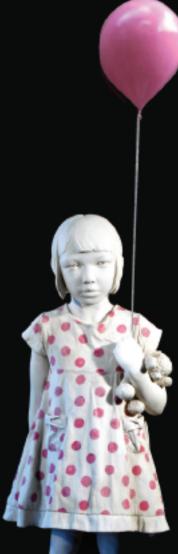

MIYA, 2011 Painted Resin & Reconstituted Marble : Edition of 6 Painted & Patinated Bronze : Edition of 6 Height: 85cm (excluding base and balloon)