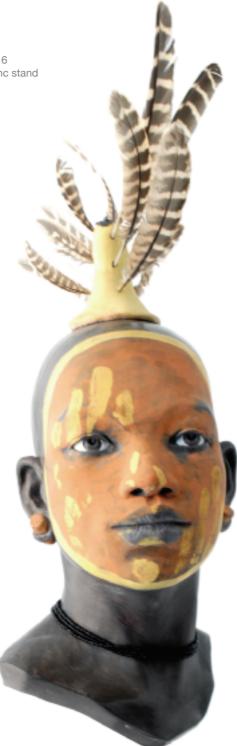

Untitled XI, 2010 Painted Jesmonite: Edition of 6 (sold out) Painted & Patinated Bronze: Edition of 6 Height: 41cm inc. stand

Untitled VI, 2010 Painted Jesmonite: Edition of 6 Painted & Patinated Bronze: Edition of 6 Height: 40cm inc. stand Untitled XII, 2010 Painted Jesmonite: Edition of 6 Painted & Patinated Bronze: Edition of 6 Height: 39cm (excluding head-dress) inc stand

Untitled IV, 2010 Painted Jesmonite: Edition of 6 Painted & Patinated Bronze: Edition of 6 Height: 40cm inc. stand

Untitled VIII, 2010 Painted Jesmonite: Edition of 6 Painted & Patinated Bronze: Edition of 6 Height: 39cm (excluding head-dress) inc stand