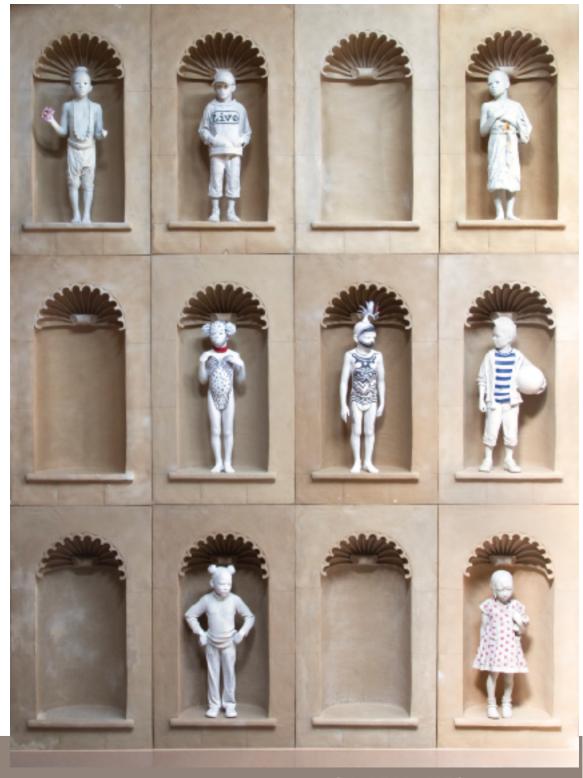

## CATHY LEWIS Sculpture

My work often combines a layering of ideas, each idea influencing the outcome of a piece.

For me, art is about questions rather than answers.

'Father, Tread Lightly' 2011

The piece is concerned with cultural identity. A child is taught and influenced by the culture it is surrounded by. How important it is to retain a cultural heritage, although we can learn and share from one another.

The reference to architecture is the idea of history, how it is our forefathers who have shaped how we find the world today.

I wanted to put children into the kind of setting where traditionally you would expect to see historical or religious figures. Putting the future where you would usually find the past.

I also wanted the work to have a contradiction, in that from one view it is seemingly solid, yet from another the work seems to almost disappear.

Nothing is hidden as to how the work is made and how it stands, relying on sandbags to give it stability. As it is the past which props up the future.

Cathy Lewis May, 2011

'Father, Tread Lightly' 2011 Structure: Reconstituted Bath Stone, Wood Dimensions: 468 x 366cm Figures: Reconstituted Marble, Jesmonite, Paint Height: 85 - 93cm, variously

Opposite : Untitled III, 2010 Painted Jesmonite: Edition of 6 Painted & Patinated Bronze: Edition of 6 Height: 40cm inc. stand ANTHONY HEPWORTH FINEART DEALERS LIMITED