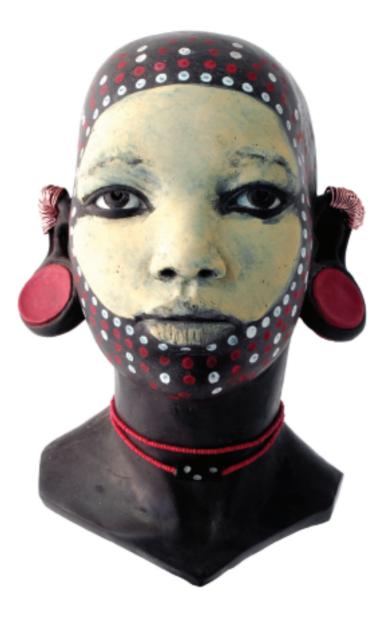

Untitled XI, 2010 Painted Jesmonite: Edition of 6 (sold out) Painted & Patinated Bronze: Edition of 6 Height: 41cm inc. stand

Untitled VI, 2010 Painted Jesmonite: Edition of 6 Painted & Patinated Bronze: Edition of 6 Height: 40cm inc. stand Untitled XII, 2010 Painted Jesmonite: Edition of 6 Painted & Patinated Bronze: Edition of 6 Height: 39cm (excluding head-dress) inc stand