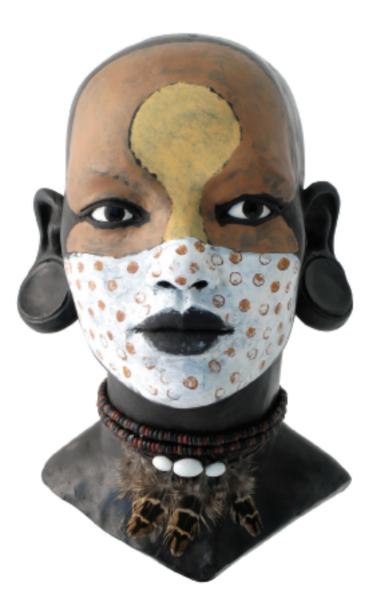

Untitled IX, 2010 Painted Jesmonite: Edition of 6 Painted & Patinated Bronze: Edition of 6 Height: 40cm inc. stand

MURSI, 2009 Painted Jesmonite: Edition of 6 Painted & Patinated Bronze: Edition of 6 Height: 93cm (excluding head-dress and base)

SUMI, 2009 Painted Jesmonite: Edition of 6 Painted & Patinated Bronze: Edition of 6 Height: 93cm (excluding base)

OLLIE, 2009 Painted Resin & Reconstituted Marble : Edition of 6 Painted & Patinated Bronze : Edition of 6 Height: 93cm (excluding base)