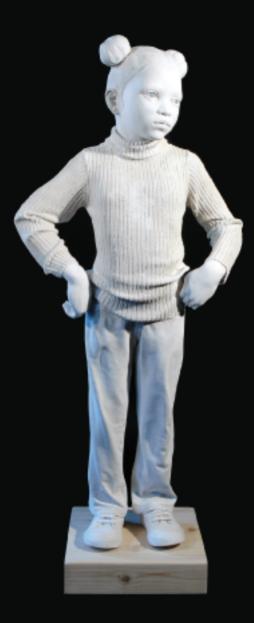

IZZIE, 2010 Resin & Reconstituted Marble : Edition of 6 Patinated Bronze : Edition of 6 Height: 93cm (excluding base)

SOLOMON, 2011 Painted Resin & Reconstituted Marble : Edition of 6 Painted & Patinated Bronze : Edition of 6 Height: 93cm (excluding base)