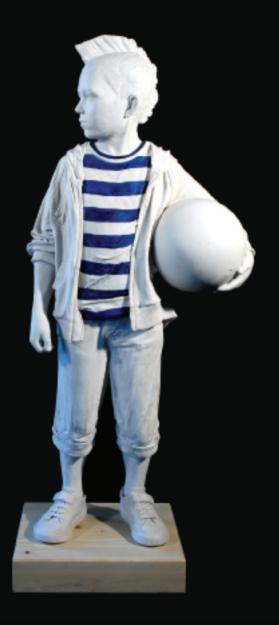

MIYA, 2011 Painted Resin & Reconstituted Marble : Edition of 6 Painted & Patinated Bronze : Edition of 6 Height: 85cm (excluding base and balloon)