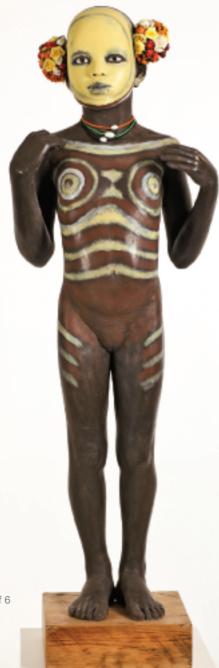

Untitled IX, 2010 Painted Jesmonite: Edition of 6 Painted & Patinated Bronze: Edition of 6 Height: 40cm inc. stand

MURSI, 2009 Painted Jesmonite: Edition of 6 Painted & Patinated Bronze: Edition of 6 Height: 93cm (excluding head-dress and base)