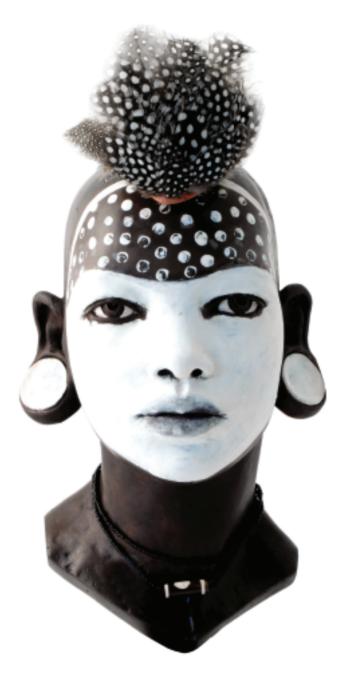

Untitled XI, 2010 Painted Jesmonite: Edition of 6 (sold out) Painted & Patinated Bronze: Edition of 6 Height: 41cm inc. stand

Untitled VI, 2010 Painted Jesmonite: Edition of 6 Painted & Patinated Bronze: Edition of 6 Height: 40cm inc. stand Untitled XII, 2010 Painted Jesmonite: Edition of 6 Painted & Patinated Bronze: Edition of 6 Height: 39cm (excluding head-dress) inc stand