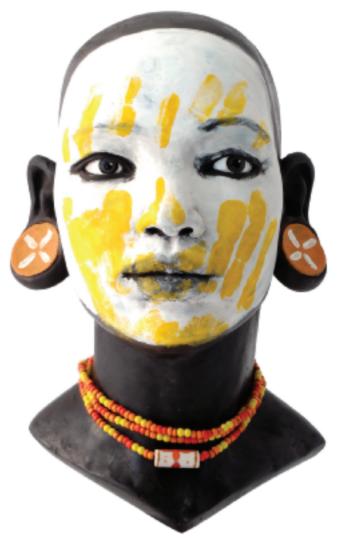

Untitled X, 2010 Painted Jesmonite: Edition of 6 Painted & Patinated Bronze: Edition of 6 Height: 40cm inc. stand

Untitled II, 2010 Painted Jesmonite: Edition of 6 (sold out) Painted & Patinated Bronze: Edition of 6 Height: 40cm inc. stand