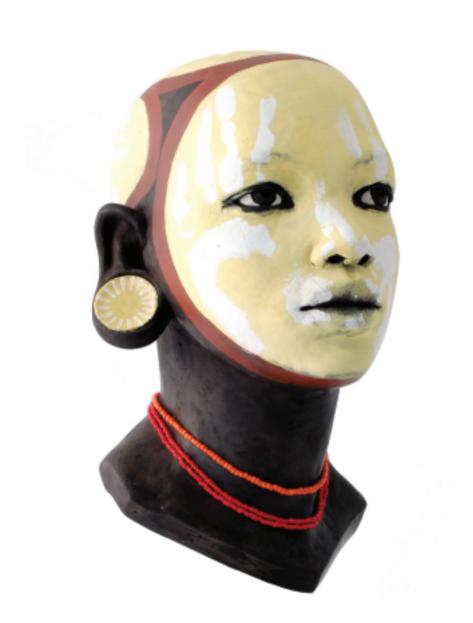

Untitled X, 2010 Painted Jesmonite: Edition of 6 Painted & Patinated Bronze: Edition of 6 Height: 40cm inc. stand

Untitled II, 2010 Painted Jesmonite: Edition of 6 (sold out) Painted & Patinated Bronze: Edition of 6 Height: 40cm inc. stand

Untitled XI, 2010 Painted Jesmonite: Edition of 6 (sold out) Painted & Patinated Bronze: Edition of 6 Height: 41cm inc. stand

Untitled VI, 2010 Painted Jesmonite: Edition of 6 Painted & Patinated Bronze: Edition of 6 Height: 40cm inc. stand Untitled XII, 2010 Painted Jesmonite: Edition of 6 Painted & Patinated Bronze: Edition of 6 Height: 39cm (excluding head-dress) inc stand

Untitled IV, 2010 Painted Jesmonite: Edition of 6 Painted & Patinated Bronze: Edition of 6 Height: 40cm inc. stand

Untitled VIII, 2010 Painted Jesmonite: Edition of 6 Painted & Patinated Bronze: Edition of 6 Height: 39cm (excluding head-dress) inc stand

Untitled V, 2010 Painted Jesmonite: Edition of 6 Painted & Patinated Bronze: Edition of 6 Height: 42cm inc. stand

Untitled I, 2010 Painted Jesmonite: Edition of 6 Painted & Patinated Bronze: Edition of 6 Height: 40cm (excluding head-dress) inc stand

Untitled IX, 2010 Painted Jesmonite: Edition of 6 Painted & Patinated Bronze: Edition of 6 Height: 40cm inc. stand

MURSI, 2009 Painted Jesmonite: Edition of 6 Painted & Patinated Bronze: Edition of 6 Height: 93cm (excluding head-dress and base)